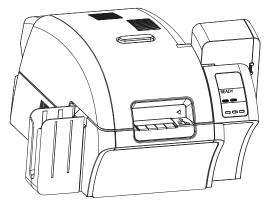

### Zebra<sup>®</sup> ZXP Series 8



Card Printer Solutions

© 2009, ZIH Corp.





#### FCC - DECLARATION OF CONFORMITY

Model ZXP Series 8 has been tested and found to comply with the limits for a Class A device, pursuant to Part 15 of the FCC Rules. These limits are designed to provide reasonable protection against harmful interference when the equipment is operated in a commercial environment. This equipment generates, uses, and can radiate radio frequency energy and, if not installed and operated in accordance with the Model ZXP Series 8 User's Manual, may cause harmful interference to radio communications. Operation of this equipment in a residential area is likely to cause harmful interference, in which case the user will be required to correct the interference at his own expense